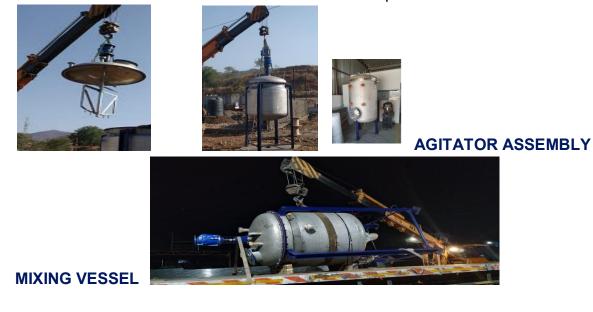

#### PRODUCTS :

- Stainless steel Tanks for Pharma, dairy, brewery & chemical Process industries..
- Stainless steel structure
- Mixing vessel
- Bio fermenter
- Powder mixer
- S.S ducting.
- CIP Tanks
- Hot water tanks.
- Pressure vessel.
- Piping skids.
- Jacketed tanks
- Dump Tank
- Filtration unit
- Insulated tanks hot and cold
- Ribbon blender
- Bulk milk cooler
- HMST
- silo

#### PRESSURE VESSEL :

Avail from us a wide range of vessel Fabrication services in various specifications. We are capable of manufacturing varied kinds pressure vessel in a stipulated time frame. The vessels fabricated by us are durable in nature, corrosion resistant, dimensionally accurate, leakage proof and reliable in performance. We also pay utmost attention to the specific requirements of clients and offer fabrication services in compliance with clients' specific requirements