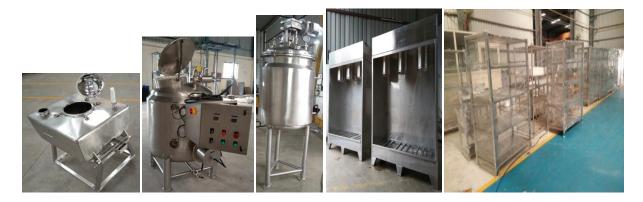

#### PRODUCTS :

- Stainless steel Tanks for Pharma, dairy, brewery & chemical Process industries..
- Stainless steel structure
- Mixing vessel
- Bio fermenter
- Powder mixer
- S.S ducting.
- CIP Tanks
- Hot water tanks.
- Pressure vessel.
- Piping skids.
- Jacketed tanks
- Dump Tank
- Filtration unit
- Insulated tanks hot and cold
- Ribbon blender
- Bulk milk cooler
- HMST
- silo

#### STAINLESS STEEL TANKS: CEMICAL

We manufacture tanks for pharmaceutical, dairy, brewage and chemical industries. Custom build to meet the requirement of each client.

**Factory:** S.N.16/4/1/1, Khalate Patil Industrial Area,Katraj-Gujarwadi Road, Katraj,Pune- 411046 (MH) Phone No. +91 9665822754 /+91 7261932932 email: hygiclaus@gmail.com

## **HEATING VESSEL**

INSULATED

VESSEL STRUCTURE

PHARMA VESSEL

**POWDER MIXER** 

FILTRATION

**Factory:** S.N.16/4/1/1, Khalate Patil Industrial Area,Katraj-Gujarwadi Road, Katraj,Pune- 411046 (MH) Phone No. +91 9665822754 /+91 7261932932 email: hygiclaus@gmail.com