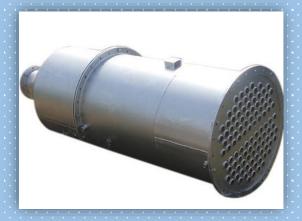

#### **VSEL HEAT EXCHANGERS:**

- Shell & Tube Heat Exchangers
- Preheater
- Plate Type Heat Exchanger
- U-Tube Heat Exchanger

**Air Preheater** 

**U-Tube Heat Exchanger** 

**Shell and Tube Heat Exchanger** 