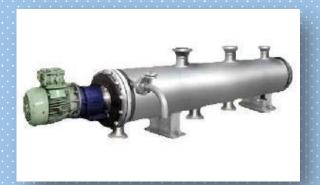

#### **VSEL HEAT EXCHANGERS:**

- Shell & Tube Heat Exchangers
- Preheater
- Plate Type Heat Exchanger
- U-Tube Heat Exchanger

**Air Preheater** 

**U-Tube Heat Exchanger** 

**Shell and Tube Heat Exchanger** 