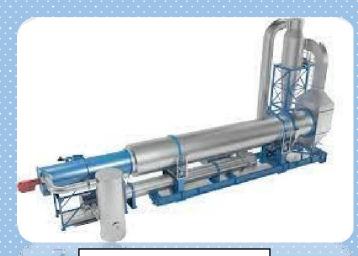

# **VSE DRYERS:**

- Spray Dryers
- Fluidized Bed dryer
- Rotary Vacuum Dryer
- Vacuum Tray dryer
- Agitated Thin Film Dryer
- Agitated Nutsche Dryer

**Rotary Vacuum Dryer** 

**Agitated Thin Film Dryer** 

**Spray Dryer** 

**Vacuum Tray Dryer** 