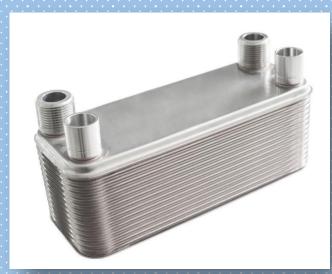

#### **VSEL HEAT EXCHANGERS:**

- Shell & Tube Heat Exchangers
- Preheater
- Plate Type Heat Exchanger
- U-Tube Heat Exchanger

**Air Preheater** 

**U-Tube Heat Exchanger** 

**Shell and Tube Heat Exchanger** 

**Plate Type Heat Exchanger** 