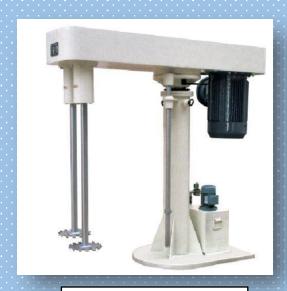

# **VSE AGITATOR**

- **Impellers**
- **Twin Shaft Disperser**
- **High Speed Disperser**
- **Mechanical Pan Circulators**

**Helical Type Agitator** 

**Anchor Type Agitator** 

**Mechanical Pan Circulators** 

**Twin Shaft Disperser** 