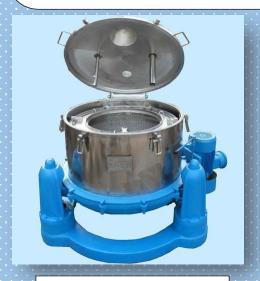

# **VSEL CENTRIFUGE:**

- Solid bowl basket Centrifuge
- Tubular Bowl Centrifuges
- Perforated Basket Centrifuge
- Pusher Centrifuge
- Peeler Centrifuge
- Decanter Centrifuge

24" Basket Centrifuge

**Tubular Bowl Centrifuge** 