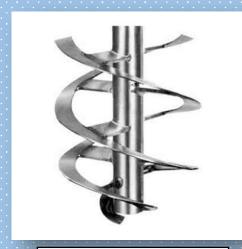

# **VSE AGITATOR**

- **Impellers**
- **Twin Shaft Disperser**
- **High Speed Disperser**
- **Mechanical Pan Circulators**

**Helical Type Agitator** 

**Anchor Type Agitator** 

**Mechanical Pan Circulators** 