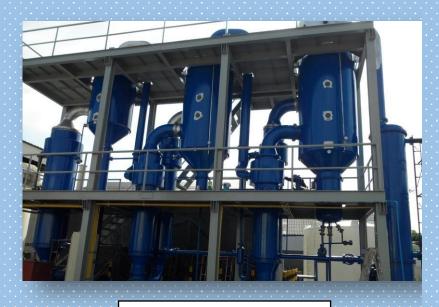

# **VSEL EVAPORATION:**

- Falling Film Evaporator
- Rising Film Evaporator
- Agitated thin film evaporator (ATFE)
- Multi Effect Evaporator
- Water Evaporator

**Falling Film Evaporator** 

**Multiple Effect Evaporator** 

**Wastewater Evaporator** 