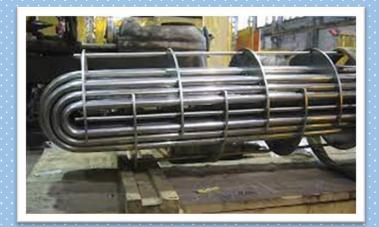

#### **VSEL HEAT EXCHANGERS:**

- Shell & Tube Heat Exchangers
- Preheater
- Plate Type Heat Exchanger
- U-Tube Heat Exchanger

**Air Preheater** 

**U-Tube Heat Exchanger** 

**Shell and Tube Heat Exchanger** 