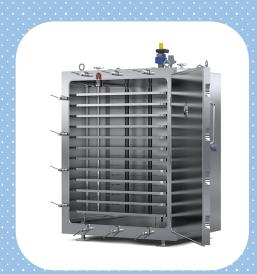

# **VSE DRYERS:**

- Spray Dryers
- Fluidized Bed dryer
- Rotary Vacuum Dryer
- Vacuum Tray dryer
- Agitated Thin Film Dryer
- Agitated Nutsche Dryer

**Rotary Vacuum Dryer** 

**Agitated Thin Film Dryer** 