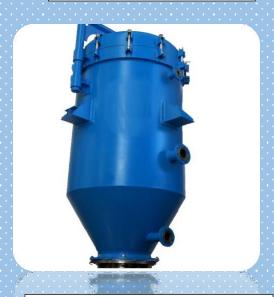

# **VSE FILTRATION:**

- Candle Filter
- Cartridge Filter
- Nutsche Filter
- Leaf Filter
- Sparkler Filter
- Agitated Nutsche Filter
- Rotary Vacuum Drum Filter

**Candle Filter** 

**High Pressure Leaf Filter** 

**Nutsche Filter** 

**Sparkler Filter** 