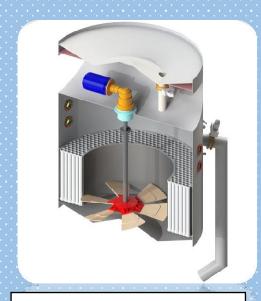

# **VSE AGITATOR**

- **Impellers**
- **Twin Shaft Disperser**
- **High Speed Disperser**
- **Mechanical Pan Circulators**

**Helical Type Agitator** 

**Anchor Type Agitator** 

**Mechanical Pan Circulators** 