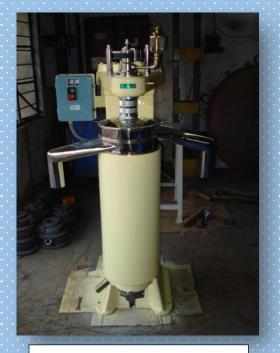

# **VSEL CENTRIFUGE:**

- Solid bowl basket Centrifuge
- Tubular Bowl Centrifuges
- Perforated Basket Centrifuge
- Pusher Centrifuge
- Peeler Centrifuge
- Decanter Centrifuge

24" Basket Centrifuge

**Tubular Bowl Centrifuge** 