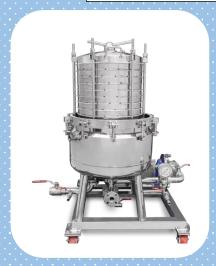

# **VSE FILTRATION:**

- Candle Filter
- Cartridge Filter
- Nutsche Filter
- Leaf Filter
- Sparkler Filter
- Agitated Nutsche Filter
- Rotary Vacuum Drum Filter

**Candle Filter** 

**High Pressure Leaf Filter** 

**Nutsche Filter** 

**Sparkler Filter** 