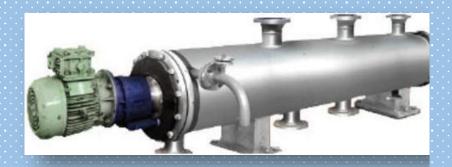

#### **VSEL HEAT EXCHANGERS:**

- Shell & Tube Heat Exchangers
- Preheater
- Plate Type Heat Exchanger
- U-Tube Heat Exchanger

**Air Preheater** 

**U-Tube Heat Exchanger** 

**Shell and Tube Heat Exchanger** 