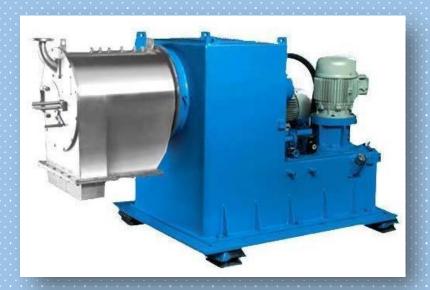

# **VSEL CENTRIFUGE:**

- Solid bowl basket Centrifuge
- Tubular Bowl Centrifuges
- Perforated Basket Centrifuge
- Pusher Centrifuge
- Peeler Centrifuge
- Decanter Centrifuge

24" Basket Centrifuge

**Tubular Bowl Centrifuge** 