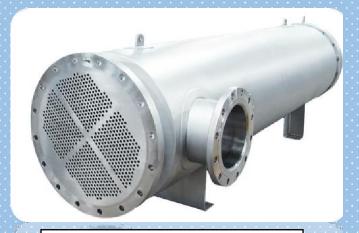

#### **VSEL HEAT EXCHANGERS:**

- Shell & Tube Heat Exchangers
- Preheater
- Plate Type Heat Exchanger
- U-Tube Heat Exchanger

**Air Preheater** 

**U-Tube Heat Exchanger** 

**Shell and Tube Heat Exchanger** 