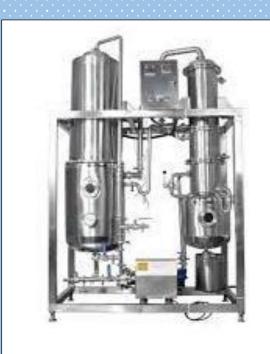

# **VSEL EVAPORATION:**

- Falling Film Evaporator
- Rising Film Evaporator
- Agitated thin film evaporator (ATFE)
- Multi Effect Evaporator
- Water Evaporator

**Falling Film Evaporator** 

**Multiple Effect Evaporator** 

**Wastewater Evaporator** 