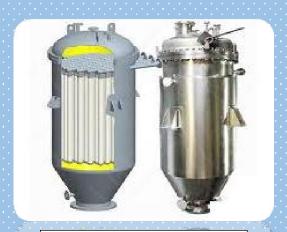

#### **VSEL HEAT EXCHANGERS:**

- Shell & Tube Heat Exchangers
- Preheater
- Plate Type Heat Exchanger
- U-Tube Heat Exchanger

**Air Preheater** 

**U-Tube Heat Exchanger** 

**Shell and Tube Heat Exchanger** 

**Plate Type Heat Exchanger** 