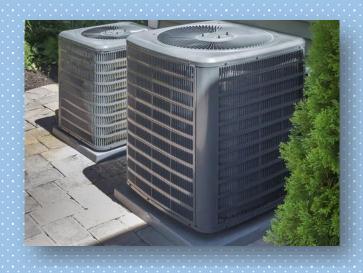

### **VINCI-THERM HEAT PUMP**

32.5 % ENERGY EFFICENCY IMPROVEMENT

So how heat pump is more cost efficient?

-40 % GREEN HOUSE GASES

32% SHARE OF RENEWABLE ENERGY

Vincitore provide various types of Heat Pump which includes residential and commercial Heat Pump.

- 1. Domestic Heat Pump
- VSEL-R010X
- VSEL-R015X
- VSEL-R020X
- 2. Domestic heat Pump with Auto Defrost
- VSEL-R010Z
- VSEL-R015Z
- VSEL-R020Z
- 3. Commercial Heat Pump
- VSEL-R050Z
- VSEL-R065Z
- VSEL-R070Z