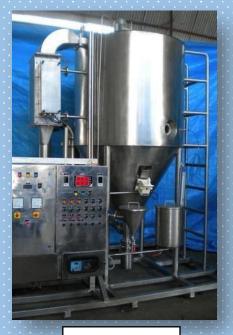

# **VSE DRYERS:**

- Spray Dryers
- Fluidized Bed dryer
- Rotary Vacuum Dryer
- Vacuum Tray dryer
- Agitated Thin Film Dryer
- Agitated Nutsche Dryer

**Rotary Vacuum Dryer** 

**Agitated Thin Film Dryer** 

**Spray Dryer** 

**Vacuum Tray Dryer** 